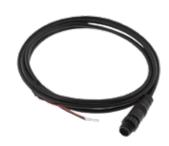

SO. Furuno-TZtouch3 and TZtouchXL.RAYMARINE®-Axiom 2 Pro and Axiom+ B&G-Zeus® 3S MFDs

**App Store** 

Fahrenheit/Celsius; feet/meters; MPH/KPH/KNOTS

Google Play





# **5000 SEEKER COMPLETE SYSTEM**

The Scotty Seeker™ package includes one probe, one charging dock, one communication hub, one hydrophone, one power cord, one stainless steel leader and one major boost in fishing confidence.



# **SEEKER PROBE**

Purpose built optimal performance to cut down drag through the water.



# **HYDROPHONE**

Ultrasonic transducer technology. Designed by Airmar® and based on the popular P66 and TM165HW transducer.



## **COMMUNICATION HUB**

Built-in wireless security between the hub and your mobile devices.



# **STAINLESS STEEL LEADER**

A leader to separate your probe from your cannonball.



# **POWER CORD**

6' - 12V marine grade power cable.



# **PROBE CHARGER**

Designed to securely hold your probe in place while wireless charging.