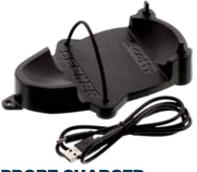

# **PROBE CHARGER**

Designed to securely hold your probe in place while wireless charging.