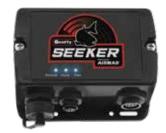

## **COMMUNICATION HUB**

Built-in wireless security between the hub and your mobile devices.