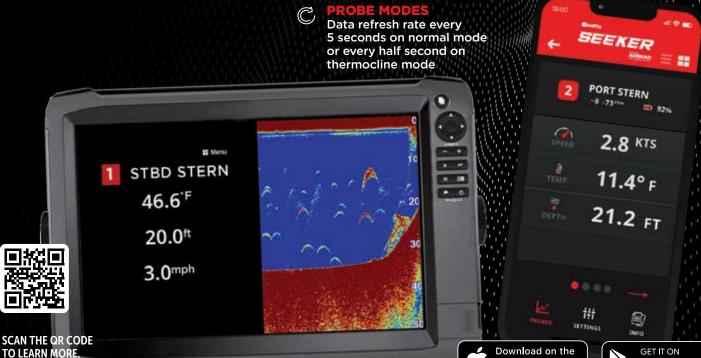

The Scotty Seeker<sup>™</sup> represents a radical advancement in Downrigger trolling technology providing anglers with a clear, straightforward method to monitor water conditions.

Temperature, depth and speed are constantly monitored by the Seeker probe and relayed anywhere on the boat via MFD, smartphone, or tablet. Refresh rates ranging from 5 to .5 seconds.

**CONNECTIVITY**Bluetooth, wireless connectivity and ethernet

Four probes can be used simultaneously with one system

# 

Compatible with IOS & Android devices as well as LOWRANCE® Elite and HDS, GARMIN® displays with OneHelm. SIMRAD-NSX, NSS Evo and NSO. Furuno-TZtouch3 and TZtouchXL.RAYMARINE®-Axiom 2 Pro and Axiom+ B&G-Zeus® 3S MFDs

**App Store** 

Fahrenheit/Celsius; feet/meters; MPH/KPH/KNOTS

Google Play