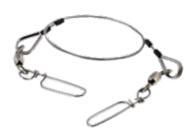

# **STAINLESS STEEL LEADER**

A leader to separate your probe from your cannonball.