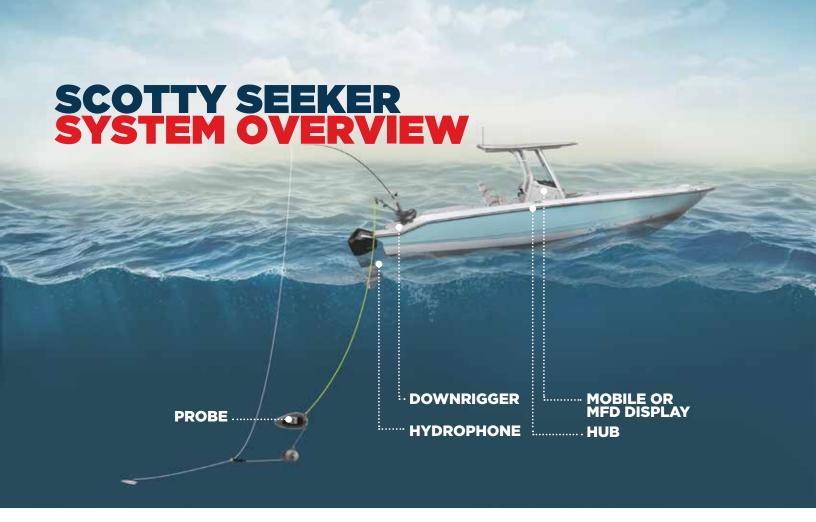

The Seeker system comes with everything you'll need to get started, including a hydrodynamic probe, hydrophone, a communication hub, and a rapid charging station that delivers over 100 hours of operation per cycle.

# **5000 SEEKER COMPLETE SYSTEM**

The Scotty Seeker™ package includes one probe, one charging dock, one communication hub, one hydrophone, one power cord, one stainless steel leader and one major boost in fishing confidence.

# **SEEKER PROBE**

Purpose built optimal performance to cut down drag through the water.

# **HYDROPHONE**

Ultrasonic transducer technology. Designed by Airmar® and based on the popular P66 and TM165HW transducer.

## **COMMUNICATION HUB**

Built-in wireless security between the hub and your mobile devices.

# **STAINLESS STEEL LEADER**

A leader to separate your probe from your cannonball.

# **POWER CORD**

6' - 12V marine grade power cable.

# **PROBE CHARGER**

Designed to securely hold your probe in place while wireless charging.